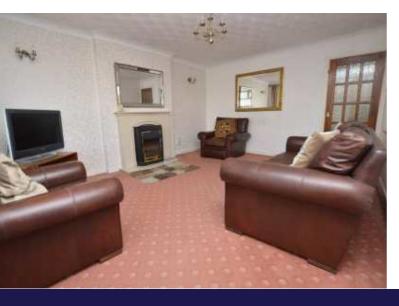

## Lounge 19'5" x 12'4" (5.92m x 3.76m)

UPVC double glazed window, feature fire set in surround, coved ceiling, radiator.

#### **INTERNAL PICTURE**

Photographs are reproduced for general information and it cannot be inferred that any item shown is included in the sale.