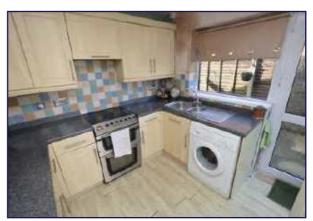

## Kitchen 8'10" x 9'5" (2.69m x 2.87m)

Fitted with a range of wall and base units, cupboards and drawers with contrasting work surfaces, stainless steel 1 ½ sink unit with drainer and mixer tap, partially tiled walls, space for cooker with extractor hood over, plumbed for washing machine, storage cupboard, UPVC double glazed window and door leading to the side/rear of the house.