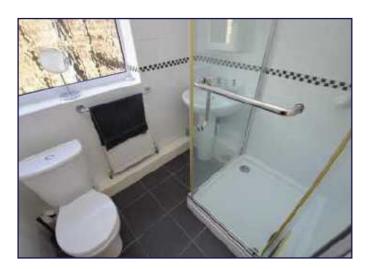

## Shower Room 9'8" x 9'5" (2.95m x 2.87m)

Fitted with a shower cubicle, pedestal hand wash basin, low level WC, fully tiled walls and flooring, radiator, UPVC double glazed window.