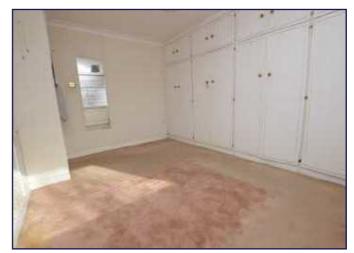

## Bedroom One 13'3" x 8'8" (4.04m x 2.64m)

UPVC double glazed windows, fitted wardrobes, radiator.

## Bedroom Two 9'9" x 11'1" (2.97m x 3.38m)

UPVC double glazed patio doors leading into the garden, radiator.