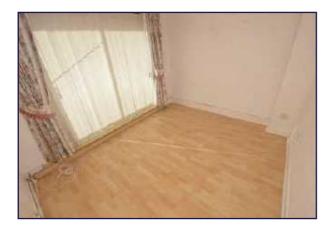

## Bedroom Two 9'9" x 11'1" (2.97m x 3.38m)

UPVC double glazed patio doors leading into the garden, radiator.