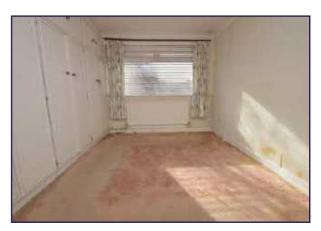

## Bedroom One 13'3" x 8'8" (4.04m x 2.64m)

UPVC double glazed windows, fitted wardrobes, radiator.

## Bedroom Two 9'9" x 11'1" (2.97m x 3.38m)

UPVC double glazed patio doors leading into the garden, radiator.