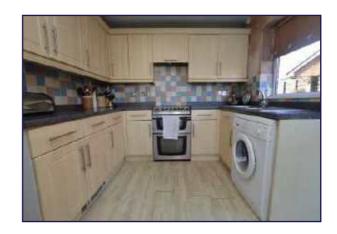

## Kitchen 8'10" x 9'5" (2.69m x 2.87m)

Fitted with a range of wall and base units, cupboards and drawers with contrasting work surfaces, stainless steel 1 ½ sink unit with drainer and mixer tap, partially tiled walls, space for cooker with extractor hood over, plumbed for washing machine, storage cupboard, UPVC double glazed window and door leading to the side/rear of the house.