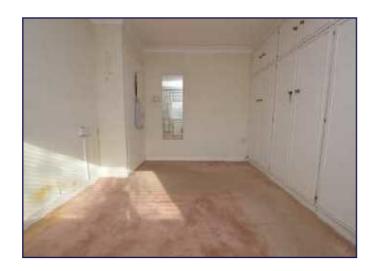

## Bedroom One 13'3" x 8'8" (4.04m x 2.64m)

UPVC double glazed windows, fitted wardrobes, radiator.

## Bedroom Two 9'9" x 11'1" (2.97m x 3.38m)

UPVC double glazed patio doors leading into the garden, radiator.