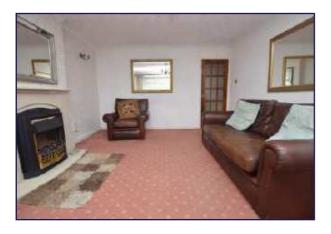

## Lounge 19'5" x 12'4" (5.92m x 3.76m)

UPVC double glazed window, feature fire set in surround, coved ceiling, radiator.