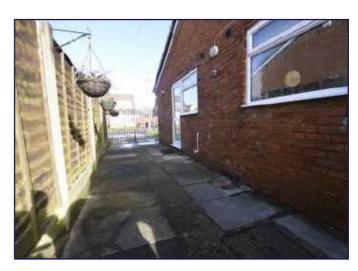

## **Exterior**

Front: Garden fronted, laid to lawn, paved pathway to front door, driveway.

Side: Driveway leads to the single garage.

Rear: Rear garden, laid to lawn, paved pathways,

## BorronShaw Your local Estate Agent

mature shrub borders, South facing.

## **Single Garage**