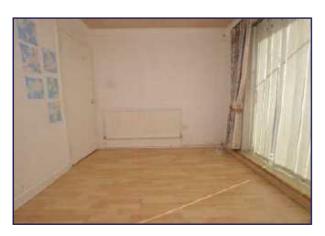

## Bedroom One 13'3" x 8'8" (4.04m x 2.64m)

UPVC double glazed windows, fitted wardrobes, radiator.