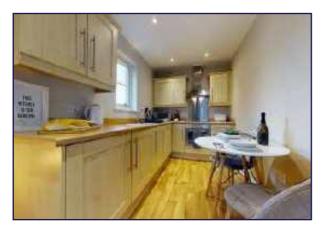

#### Kitchen 8'1" x 7'4" (2.46m x 2.24m)

Fitted with a range of quality wall and base units, cupboards with contrasting work surface, built in electric oven and hob with stainless steel splash back and extractor hood.

The kitchen is also well equipped with an integrated dishwasher, integrated under counter fridge, integrated under counter freezer, has inset spotlighting and a UPVC double glazed window.