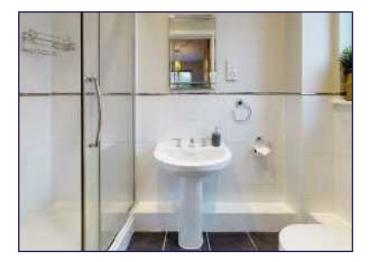

#### **En-Suite Shower Room**

Complete with a low rise double shower cubicle, low level WC, pedestal hand wash basin, partially tiled walls, heated towel rail and UPVC double glazed window.

#### Bathroom

Bath with shower over and glass shower screen over, low level WC, pedestal hand wash basin, partially tiled walls and heated towel rail.