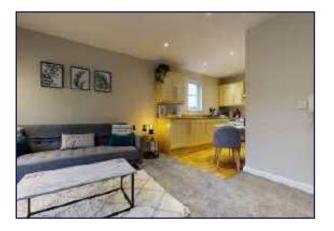

The apartment comprises of:- A light and airy open plan lounge into kitchen.

The hallway leads to the master bedroom complete with en-suite shower room, bedroom two, a good sized family bathroom and laundry cupboard.

#### Kitchen 8'1" x 7'4" (2.46m x 2.24m)

Fitted with a range of quality wall and base units, cupboards with contrasting work surface, built in electric oven and hob with stainless steel splash back and extractor hood.