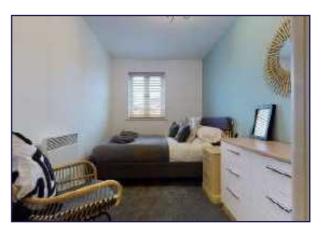

#### Bedroom Two 13'7" x 7'5" (4.14m x 2.26m)

UPVC double glazed window and electric radiator.