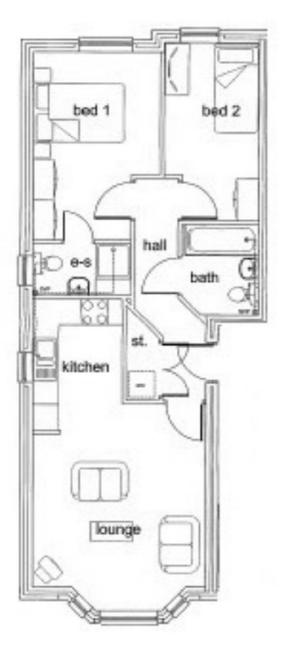

The apartment comprises of:- A light and airy open plan lounge into kitchen.

The hallway leads to the master bedroom complete with en-suite shower room, bedroom two, a good sized family bathroom and laundry cupboard.

#### Lounge 15'8" x 13'7" (4.78m x 4.14m)

UPVC double glazed bay window, inset spotlighting, electric radiator and intercom system.

#### Kitchen 8'1" x 7'4" (2.46m x 2.24m)

Fitted with a range of quality wall and base units, cupboards with contrasting work surface, built in electric oven and hob with stainless steel splash back and extractor hood.

#### Inner Hallway leads to

Bedroom One 14'4" x 9'7" (4.37m x 2.92m)

#### **En-Suite Shower Room**

Complete with a low rise double shower cubicle, low level WC, pedestal hand wash basin, partially tiled walls, heated towel rail and UPVC double glazed window.

#### Bedroom Two 13'7" x 7'5" (4.14m x 2.26m)

UPVC double glazed window and electric radiator.

#### Bathroom

Bath with shower over and glass shower screen over, low level WC, pedestal hand wash basin, partially tiled walls and heated towel rail.