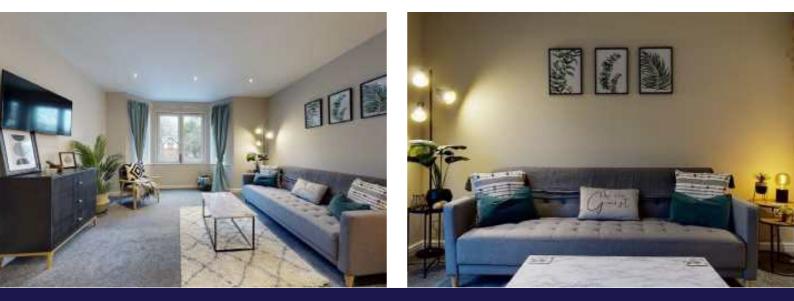

The apartment comprises of:- A light and airy open plan lounge into kitchen.

The hallway leads to the master bedroom complete with en-suite shower room, bedroom two, a good sized family bathroom and laundry cupboard.

#### Lounge 15'8" x 13'7" (4.78m x 4.14m)

UPVC double glazed bay window, inset spotlighting, electric radiator and intercom system.