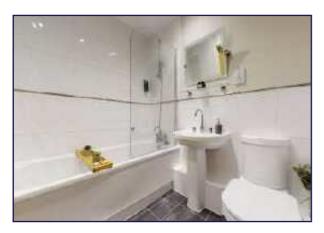

#### Bathroom

Bath with shower over and glass shower screen over, low level WC, pedestal hand wash basin, partially tiled walls and heated towel rail.