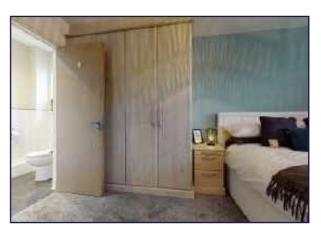

The apartment comprises of:- A light and airy open plan lounge into kitchen.

The hallway leads to the master bedroom complete with en-suite shower room, bedroom two, a good sized family bathroom and laundry cupboard.

#### Inner Hallway leads to

Bedroom One 14'4" x 9'7" (4.37m x 2.92m)

### BorronShaw APARTMENT 3 HAIGH PARK VIEW, 251 WIGAN ROAD, WIGAN, WN1 2RN

UPVC double glazed window and electric radiator.