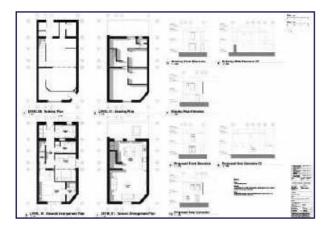

## **BOLTON, BL5 3DG**

PREVIOUSLY USED AS A HAIRDRESSERS PLANNING PERMISSION GRANTED TO CHANGE USE TO A THREE BEDROOM TERRACED WITH AN ENSUITE

THERE IS ALSO A BASEMENT (NOT SHOWN ON PLANS)

Borron Shaw are pleased to offer for sale this commercial premises that can be converted to a residential dwelling for sale. This is a great opportunity for a property developer.

Westhoughton is a sought after location and once converted we would expect high levels of interest from first time buyers looking to buy a terraced house.

**Ground Floor** 

**Entrance Hallway** 

**Bedroom One** 

**En-Suite Shower Room** 

**Bedroom Two** 

**Bedroom Three** 

Bathroom

**First Floor** 

**Open Plan Lounge/Diner/Kitchen** 

**63 MARKET STREET, HINDLEY, LANCASHIRE, WN2 3AE** 

**63 MARKET STREET, HINDLEY, LANCASHIRE, WN2 3AE** 